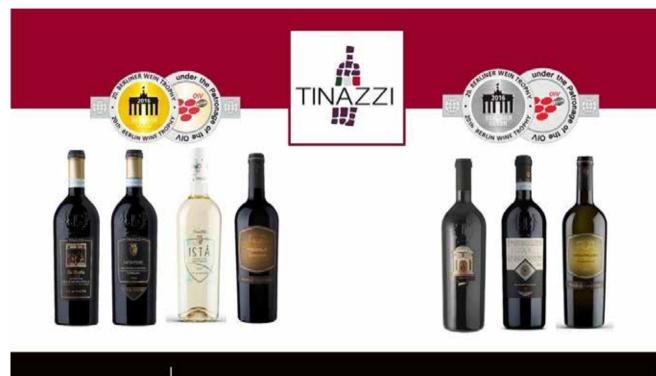

#### **OUR WINES**

TINAZZI – Winegrowers in Verona - Veneto - Italy

CA' DE' ROCCHI - Typical wines from Veneto - Italy

**TENUTA VALLESELLE** – Hectars of vines and hospitality - Veneto - Italy

PODERI CAMPOPIAN – Typical Valpolicella wines - Veneto - Italy

## Berliner Wein Trophy

#### **GOLD MEDAL**

Ca' de' Rocchi, La Bastia 2012 - Amarone della Valp. Ca' de' Rocchi, Monterè 2013 - Valp. Sup. Ripasso Ca' de' Rocchi, Istà 2015 - Garganega e Pinot Grigio Feudo di Santa Croce, Megale 2014 — Negroamaro

#### SILVER MEDAL

Ca' de' Rocchi, Opera N.3 Vinum Italicum Tenuta Valleselle, Rovertondo 2013 Valp. Sup. Ripasso Feudo di Santa Croce, Montease 2015 – Chardonnay