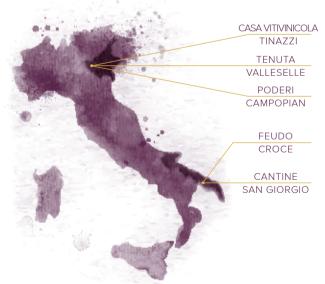

#### **OUR WINES**

TINAZZI – Winegrowers in Verona - Veneto - Italy

CA' DE' ROCCHI - Typical wines from Veneto - Italy

**TENUTA VALLESELLE** – Hectars of vines and hospitality - Veneto - Italy

PODERI CAMPOPIAN – Typical Valpolicella wines - Veneto - Italy

FEUDO CROCE – Hectars of vines and hospitality - Apulia - Italy

CANTINE SAN GIORGIO – Ancient wines from Apulia - Italy

#### **PROPERTIES and ESTATES**

Casa Vitivinicola Tinazzi owns vineyards and cellars in Veneto and Apulia