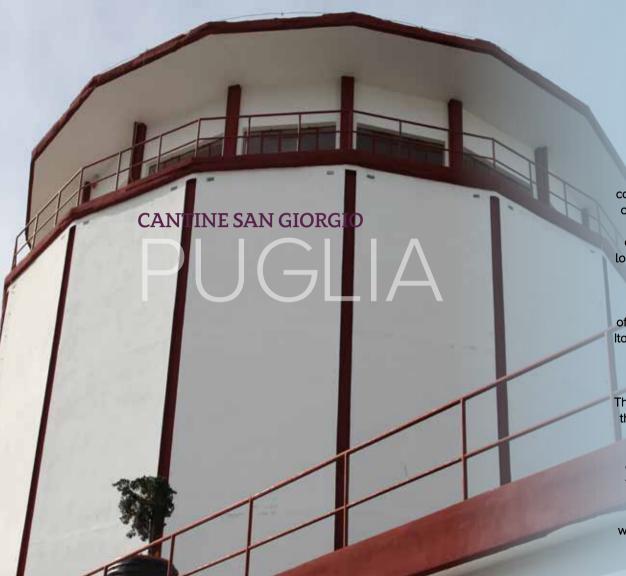

#### TINAZZI

Cantine San Giorgio is a historic business in the territory of Salento, founded in 1962 as a wine cooperative. The Tinazzi family, after careful assessment, in 2011 invested in the winery with the aim and commitment to give new impulse to local wine production, enhancing the potential of the typical vines. Cantine San Giorgio is now an important production reality in one of the most interesting wine region in Italy and has got itself noticed for the commitment to high quality grapes and wines.

The symbol of Cantine San Giorgio is the "Torre Vinaria" a 21 meters white tower that houses 6 stores of vats, one underground and five above ground. Cement vats have become very popular again in recent years, primarily due to their capacity of maintaining the temperature of the wine constant thanks to the qualities and thickness of the concrete.