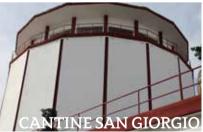

#### TINAZZI

Cantine San Giorgio is a historic business in the territory of Salento, founded in 1962 as a wine cooperative. The Tinazzi family, after careful assessment, in 2011 invested in the winery with the aim and commitment to give new impulse to local wine production, enhancing the potential of the typical vines. Cantine San Giorgio is now an important production reality in one of the most interesting wine region in Italy and has got itself noticed for the commitment to high quality grapes and wines.

The symbol of Cantine San Giorgio is the "Torre Vinaria" a 21 meters white tower that houses 6 stores of vats, one underground and five above ground. Cement vats have become very popular again in recent years, primarily due to their capacity of maintaining the temperature of the wine constant thanks to the qualities and thickness of the concrete.