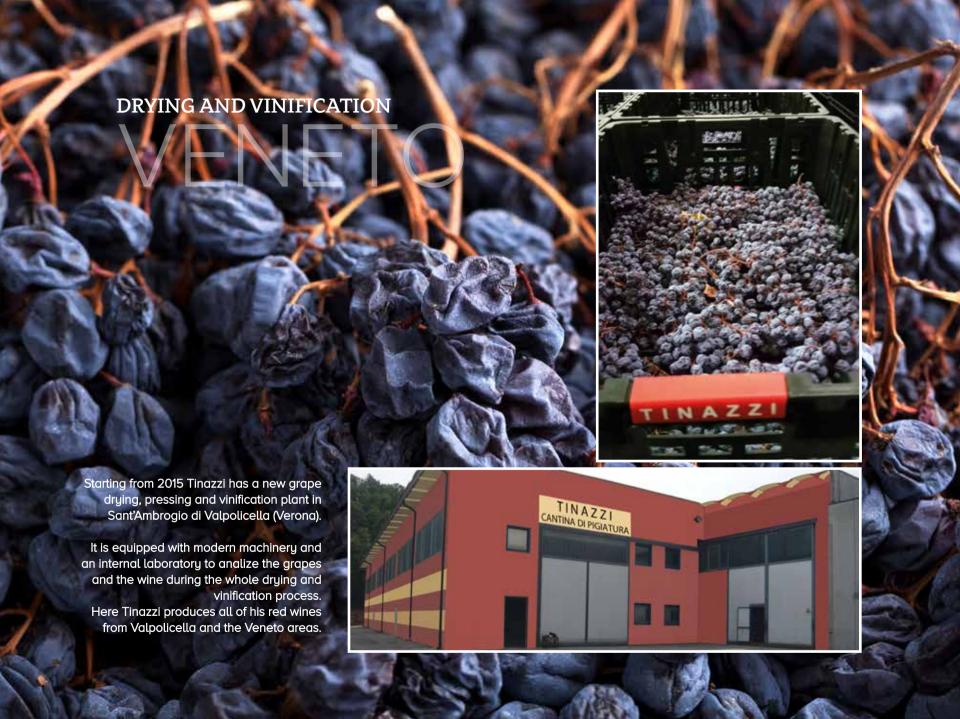

#### VALPOLICELLA, VERONA, VENETO:

Poderi Campopian 12 hectars of vines Pigiatura Tinazzi drying e vinification TARANTO, PUGLIA:

**Feudo Croce** 66 hectars of vines and hospitality

Cantine San Giorgio
Cellar and Wine shop