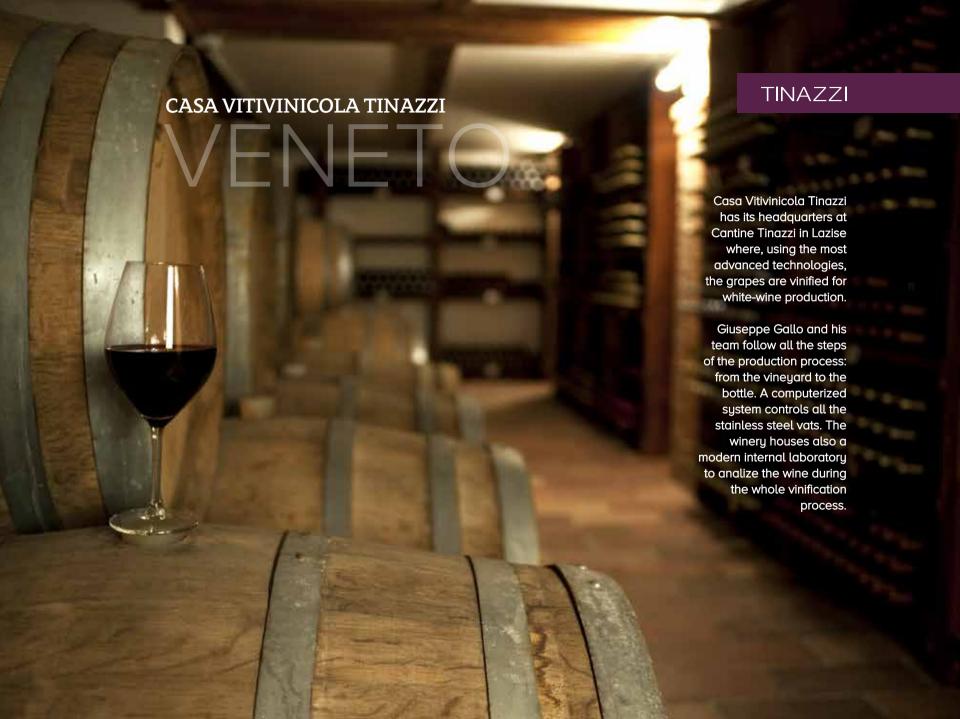

Casa Vitivinicola Tinazzi is located in Lazise, near the beautiful Garda Lake. It was founded at the end of 1968, in Cavaion Veronese (Verona - Veneto), through the enthusiasm, passion and perseverance of Eugenio Tinazzi.

Currently, the company is still family owned and managed with competent entrepreneurship by Gian Andrea, the founder's son, and his children Giorgio and Francesca, who continue the ambitious project of a wine cellar in constant growth.

Over the years, the Tinazzi family purchased new estates and vineyards, both in Veneto and in Apulia, a region they love and in whose potential for an high quality winemaking they strongly believe.

They work with commitment and passion towards high quality and continuous improvement in order to fulfill the needs of Italian and international customers.