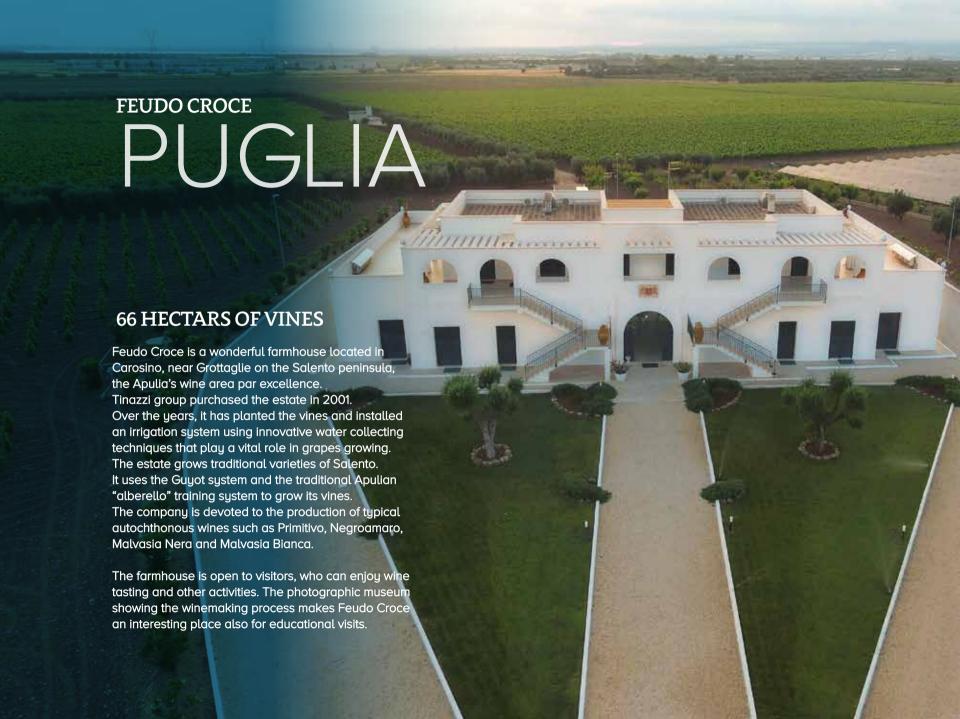

FEUDO CROCE – Hectars of vines and hospitality - Apulia - Italy

CANTINE SAN GIORGIO – Ancient wines from Apulia - Italy

#### VALPOLICELLA, VERONA, VENETO:

Poderi Campopian 12 hectars of vines Pigiatura Tinazzi drying e vinification TARANTO, PUGLIA:

**Feudo Croce** 66 hectars of vines and hospitality

Cantine San Giorgio
Cellar and Wine shop